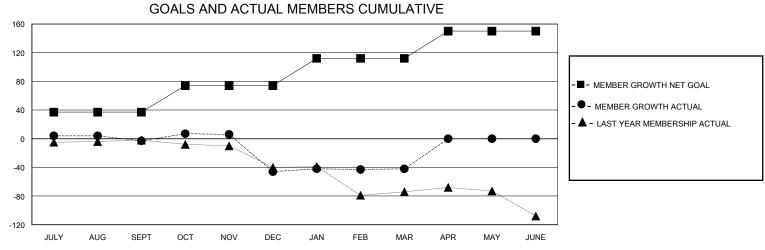

## District 11 A2

Results as of: 3/31/2024

| GMT:                       |               | GMT CA    |               |                            |                         |                         |                                                    |  |
|----------------------------|---------------|-----------|---------------|----------------------------|-------------------------|-------------------------|----------------------------------------------------|--|
| Clubs                      |               |           |               | Members                    |                         |                         |                                                    |  |
| RESULTS FOR 2023-2024      |               |           |               | RESULTS FOR 2023-2024      |                         |                         |                                                    |  |
| QUARTER                    | NEW CLUB GOAL | NEW CLUBS | DROPPED CLUBS | QUARTER MEM                | IBER GROWTH NET<br>GOAL | MEMBER GROWTH<br>ACTUAL | DROPPED<br>MEMBERS ACTUAL<br>(including transfers) |  |
| JULY/AUG/SEPT              | 1             | 0         | 0             | JULY/AUG/SEPT              | 37                      | 35                      | 35                                                 |  |
| OCT/NOV/DEC<br>JAN/FEB/MAR | 0             | 0         | 0             | OCT/NOV/DEC<br>JAN/FEB/MAR | 37<br>38                | 34<br>43                | 74<br>20                                           |  |
| APR/MAY/JUNE               | 0             | 0         | 0             | APR/MAY/JUNE               | 38                      | 0                       | 0                                                  |  |